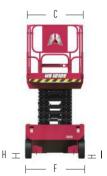

# **E** Series

**GB/CE/ANSI Compliance** 

| Models                 | HS0407E        | HS0507E        | HS0607E        | HS0608E        | HS0808E        | HS0812E        | HS1012E        | HS1212E        | HS1413E        |
|------------------------|----------------|----------------|----------------|----------------|----------------|----------------|----------------|----------------|----------------|
|                        |                |                | М              | easureme       | nts            |                |                |                |                |
| Max.Working Height     | 5.6m           | 6.6m           | 7.8m           | 7.9m           | 9.9m           | 9.8m           | 11.8m          | 13.8m          | 15.7m          |
| A-Max. Platform Height | 3.6m           | 4.6m           | 5.8m           | 5.9m           | 7.9m           | 7.8m           | 9.8m           | 11.8m          | 13.7m          |
| B-Platform Length      | 1.35m          | 1.35m          | 1.63m          | 2.26m          | 2.26m          | 2.26m          | 2.26m          | 2.26m          | 2.64m          |
| C-Platform Width       | 0.7m           | 0.7m           | 0.74m          | 0.81m          | 0.81m          | 1.12m          | 1.12m          | 1.12m          | 1.12 m         |
| Extension Size         | 0.6m           | 0.6m           | 0.9m           |
| D-Height(Rails Up)     | 2.05m          | 2.17m          | 2.17m          | 2.15m          | 2.36m          | 2.28m          | 2.4m           | 2.56m          | 2.62m          |
| Height(Rails Down)     | 1.65m          | 1.77 m         | 1.83m          | 1.84m          | 1.96m          | 1.68m          | 1.8m           | 1.96m          | 2.1 m          |
| E-Length(With Ladder)  | 1.53m          | 1.53m          | 1.86m          | 2.47m          | 2.47m          | 2.49m          | 2.49m          | 2.48m          | 2.86m          |
| F-Overall Width        | 0.76m          | 0.81m          | 0.76m          | 0.81m          | 0.81m          | 1.18m          | 1.18m          | 1.19m          | 1.25m          |
| G-Wheelbase            | 1.12m          | 1.11m          | 1.32m          | 1.85m          | 1.87m          | 1.85m          | 1.85m          | 1.87m          | 2.24m          |
| H-Clearance(Stowed)    | 0.05m          | 0.05m          | 0.08m          | 0.1m           | 0.1m           | 0.1m           | 0.1m           | 0.1m           | 0.1m           |
| I-Clearance(Raised)    | 0.02m          |
| Performance            |                |                |                |                |                |                |                |                |                |
| Platform Capacity      | 240kg          | 230kg          | 230kg          | 380kg          | 230kg          | 450kg          | 320kg          | 320kg          | 250kg          |
| Extension Capacity     | 113kg          |
| Max.Occupancy          | 2              | 2              | 2              | 2              | 2              | 2              | 2              | 2              | 2              |
| Drive Speed(Stowed)    | 4km/h          | 4km/h          | 4km/h          | 3.5km/h        | 3.5km/h        | 3.5km/h        | 3.5km/h        | 3.5km/h        | 3.5km/h        |
| Drive Speed(Raised)    | 0.5km/h        | 0.5km/h        | 0.8km/h        |
| Turning Radius(in.)    | 0.3m           | 0.5m           | 0m             |
| Turning Radius(out.)   | 1.5m           | 1.7m           | 1.55m          | 2.1m           | 2.2m           | 2.3m           | 2.3m           | 2.3m           | 2.3m           |
| Up/Down Time           | 25/25s         | 25/20s         | 16/34s         | 30/34s         | 31/40s         | 35/40s         | 62/39s         | 65/60s         | 80/60s         |
| Gradeability           | 25%            | 25%            | 25%            | 30%            | 25%            | 25%            | 25%            | 25%            | 25%            |
| Tilt Rating            | 1.5°/3°        | 1.5°/3°        | 1.5°/3°        | 1.5°/3°        | 2°/3°          | 2°/3°          | 1.5°/3°        | 1.5°/3°        | 1.5°/3°        |
| Control                | Switching      | Switching      | Proportional   |
| Drive                  | RWD            | RWD            | FWD            |
| Multi Disc Brake       | Rear           | Rear           | Front          |
| Tires                  | 230×80mm       | 305×100mm      | 323×100mm      | 381x127mm      | 381x127mm      | 381x127mm      | 381x127mm      | 381x127mm      | 381x127mm      |
|                        |                |                |                | Power          |                |                |                |                |                |
| Batteries              | 2x12V/85Ah     | 2x12V/85Ah     | 4X6V/200Ah     | 4X6V/200Ah     | 4X6V/200Ah     | 4X6V/200Ah     | 4X6V/200Ah     | 4X12V/200Ah    | 4X12V/200Ah    |
| Charger                | 100-240VAC/15A | 100-240VAC/15A | 100-240VAC/30A |
| Weight                 |                |                |                |                |                |                |                |                |                |
| Weight                 | 880kg          | 1030kg         | 1573kg         | 2050kg         | 2257kg         | 2655kg         | 2810kg         | 3045kg         | 3330kg         |