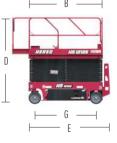

# **E** Series

**GB/CE/ANSI Compliance** 

| Models                 | HS0407E        | HS0507E        | HS0607E        | HS0608E        | HS0808E        | HS0812E        | HS1012E        | HS1212E        | HS1413E        |
|------------------------|----------------|----------------|----------------|----------------|----------------|----------------|----------------|----------------|----------------|
|                        |                |                | М              | easureme       | nts            |                |                |                |                |
| Max.Working Height     | 5.6m           | 6.6m           | 7.8m           | 7.9m           | 9.9m           | 9.8m           | 11.8m          | 13.8m          | 15.7m          |
| A-Max. Platform Height | 3.6m           | 4.6m           | 5.8m           | 5.9m           | 7.9m           | 7.8m           | 9.8m           | 11.8m          | 13.7m          |
| B-Platform Length      | 1.35m          | 1.35m          | 1.63m          | 2.26m          | 2.26m          | 2.26m          | 2.26m          | 2.26m          | 2.64m          |
| C-Platform Width       | 0.7m           | 0.7m           | 0.74m          | 0.81m          | 0.81m          | 1.12m          | 1.12m          | 1.12m          | 1.12 m         |
| Extension Size         | 0.6m           | 0.6m           | 0.9m           |
| D-Height(Rails Up)     | 2.05m          | 2.17m          | 2.17m          | 2.15m          | 2.36m          | 2.28m          | 2.4m           | 2.56m          | 2.62m          |
| Height(Rails Down)     | 1.65m          | 1.77 m         | 1.83m          | 1.84m          | 1.96m          | 1.68m          | 1.8m           | 1.96m          | 2.1 m          |
| E-Length(With Ladder)  | 1.53m          | 1.53m          | 1.86m          | 2.47m          | 2.47m          | 2.49m          | 2.49m          | 2.48m          | 2.86m          |
| F-Overall Width        | 0.76m          | 0.81m          | 0.76m          | 0.81m          | 0.81m          | 1.18m          | 1.18m          | 1.19m          | 1.25m          |
| G-Wheelbase            | 1.12m          | 1.11m          | 1.32m          | 1.85m          | 1.87m          | 1.85m          | 1.85m          | 1.87m          | 2.24m          |
| H-Clearance(Stowed)    | 0.05m          | 0.05m          | 0.08m          | 0.1m           | 0.1m           | 0.1m           | 0.1m           | 0.1m           | 0.1m           |
| I-Clearance(Raised)    | 0.02m          |
| Performance            |                |                |                |                |                |                |                |                |                |
| Platform Capacity      | 240kg          | 230kg          | 230kg          | 380kg          | 230kg          | 450kg          | 320kg          | 320kg          | 250kg          |
| Extension Capacity     | 113kg          |
| Max.Occupancy          | 2              | 2              | 2              | 2              | 2              | 2              | 2              | 2              | 2              |
| Drive Speed(Stowed)    | 4km/h          | 4km/h          | 4km/h          | 3.5km/h        | 3.5km/h        | 3.5km/h        | 3.5km/h        | 3.5km/h        | 3.5km/h        |
| Drive Speed(Raised)    | 0.5km/h        | 0.5km/h        | 0.8km/h        |
| Turning Radius(in.)    | 0.3m           | 0.5m           | 0m             |
| Turning Radius(out.)   | 1.5m           | 1.7m           | 1.55m          | 2.1m           | 2.2m           | 2.3m           | 2.3m           | 2.3m           | 2.3m           |
| Up/Down Time           | 25/25s         | 25/20s         | 16/34s         | 30/34s         | 31/40s         | 35/40s         | 62/39s         | 65/60s         | 80/60s         |
| Gradeability           | 25%            | 25%            | 25%            | 30%            | 25%            | 25%            | 25%            | 25%            | 25%            |
| Tilt Rating            | 1.5°/3°        | 1.5°/3°        | 1.5°/3°        | 1.5°/3°        | 2°/3°          | 2°/3°          | 1.5°/3°        | 1.5°/3°        | 1.5°/3°        |
| Control                | Switching      | Switching      | Proportional   |
| Drive                  | RWD            | RWD            | FWD            |
| Multi Disc Brake       | Rear           | Rear           | Front          |
| Tires                  | 230×80mm       | 305×100mm      | 323×100mm      | 381x127mm      | 381x127mm      | 381x127mm      | 381x127mm      | 381x127mm      | 381x127mm      |
|                        |                |                |                | Power          |                |                |                |                |                |
| Batteries              | 2x12V/85Ah     | 2x12V/85Ah     | 4X6V/200Ah     | 4X6V/200Ah     | 4X6V/200Ah     | 4X6V/200Ah     | 4X6V/200Ah     | 4X12V/200Ah    | 4X12V/200Ah    |
| Charger                | 100-240VAC/15A | 100-240VAC/15A | 100-240VAC/30A |
| Weight                 |                |                |                |                |                |                |                |                |                |
| Weight                 | 880kg          | 1030kg         | 1573kg         | 2050kg         | 2257kg         | 2655kg         | 2810kg         | 3045kg         | 3330kg         |