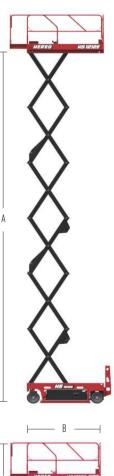

# **E** Series

**GB/CE/ANSI Compliance** 

| Models                 | HS0407E        | HS0507E        | HS0607E        | HS0608E        | HS0808E        | HS0812E        | HS1012E        | HS1212E        | HS1413E        |
|------------------------|----------------|----------------|----------------|----------------|----------------|----------------|----------------|----------------|----------------|
|                        |                |                | М              | easureme       | nts            |                |                |                |                |
| Max.Working Height     | 5.6m           | 6.6m           | 7.8m           | 7.9m           | 9.9m           | 9.8m           | 11.8m          | 13.8m          | 15.7m          |
| A-Max. Platform Height | 3.6m           | 4.6m           | 5.8m           | 5.9m           | 7.9m           | 7.8m           | 9.8m           | 11.8m          | 13.7m          |
| B-Platform Length      | 1.35m          | 1.35m          | 1.63m          | 2.26m          | 2.26m          | 2.26m          | 2.26m          | 2.26m          | 2.64m          |
| C-Platform Width       | 0.7m           | 0.7m           | 0.74m          | 0.81m          | 0.81m          | 1.12m          | 1.12m          | 1.12m          | 1.12 m         |
| Extension Size         | 0.6m           | 0.6m           | 0.9m           |
| D-Height(Rails Up)     | 2.05m          | 2.17m          | 2.17m          | 2.15m          | 2.36m          | 2.28m          | 2.4m           | 2.56m          | 2.62m          |
| Height(Rails Down)     | 1.65m          | 1.77 m         | 1.83m          | 1.84m          | 1.96m          | 1.68m          | 1.8m           | 1.96m          | 2.1 m          |
| E-Length(With Ladder)  | 1.53m          | 1.53m          | 1.86m          | 2.47m          | 2.47m          | 2.49m          | 2.49m          | 2.48m          | 2.86m          |
| F-Overall Width        | 0.76m          | 0.81m          | 0.76m          | 0.81m          | 0.81m          | 1.18m          | 1.18m          | 1.19m          | 1.25m          |
| G-Wheelbase            | 1.12m          | 1.11m          | 1.32m          | 1.85m          | 1.87m          | 1.85m          | 1.85m          | 1.87m          | 2.24m          |
| H-Clearance(Stowed)    | 0.05m          | 0.05m          | 0.08m          | 0.1m           | 0.1m           | 0.1m           | 0.1m           | 0.1m           | 0.1m           |
| I-Clearance(Raised)    | 0.02m          |
| Performance            |                |                |                |                |                |                |                |                |                |
| Platform Capacity      | 240kg          | 230kg          | 230kg          | 380kg          | 230kg          | 450kg          | 320kg          | 320kg          | 250kg          |
| Extension Capacity     | 113kg          |
| Max.Occupancy          | 2              | 2              | 2              | 2              | 2              | 2              | 2              | 2              | 2              |
| Drive Speed(Stowed)    | 4km/h          | 4km/h          | 4km/h          | 3.5km/h        | 3.5km/h        | 3.5km/h        | 3.5km/h        | 3.5km/h        | 3.5km/h        |
| Drive Speed(Raised)    | 0.5km/h        | 0.5km/h        | 0.8km/h        |
| Turning Radius(in.)    | 0.3m           | 0.5m           | 0m             |
| Turning Radius(out.)   | 1.5m           | 1.7m           | 1.55m          | 2.1m           | 2.2m           | 2.3m           | 2.3m           | 2.3m           | 2.3m           |
| Up/Down Time           | 25/25s         | 25/20s         | 16/34s         | 30/34s         | 31/40s         | 35/40s         | 62/39s         | 65/60s         | 80/60s         |
| Gradeability           | 25%            | 25%            | 25%            | 30%            | 25%            | 25%            | 25%            | 25%            | 25%            |
| Tilt Rating            | 1.5°/3°        | 1.5°/3°        | 1.5°/3°        | 1.5°/3°        | 2°/3°          | 2°/3°          | 1.5°/3°        | 1.5°/3°        | 1.5°/3°        |
| Control                | Switching      | Switching      | Proportional   |
| Drive                  | RWD            | RWD            | FWD            |
| Multi Disc Brake       | Rear           | Rear           | Front          |
| Tires                  | 230×80mm       | 305×100mm      | 323×100mm      | 381x127mm      | 381x127mm      | 381x127mm      | 381x127mm      | 381x127mm      | 381x127mm      |
|                        |                |                |                | Power          |                |                |                |                |                |
| Batteries              | 2x12V/85Ah     | 2x12V/85Ah     | 4X6V/200Ah     | 4X6V/200Ah     | 4X6V/200Ah     | 4X6V/200Ah     | 4X6V/200Ah     | 4X12V/200Ah    | 4X12V/200Ah    |
| Charger                | 100-240VAC/15A | 100-240VAC/15A | 100-240VAC/30A |
| Weight                 |                |                |                |                |                |                |                |                |                |
| Weight                 | 880kg          | 1030kg         | 1573kg         | 2050kg         | 2257kg         | 2655kg         | 2810kg         | 3045kg         | 3330kg         |