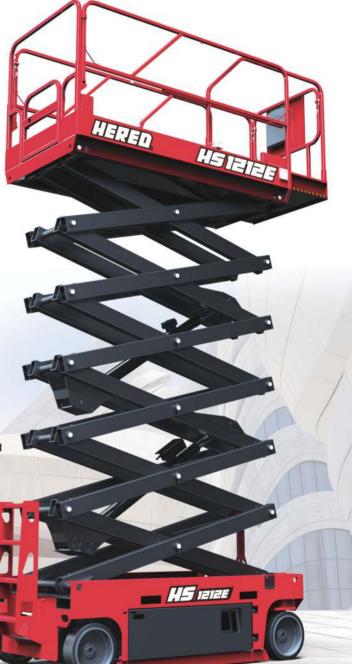

## **Self-Propelled Scissor Lifts**

## **E** Series

**GB/CE/ANSI Compliance** 

#### **More Efficient**

- Doubled driving efficiency.
- Large platform capacity for bad working condition.
- FWD, Multi-disc braking, flexible.

#### **Lower TCO**

Universal and modular design, easy maintenance.

Swing out trays of batteries and hydraulic system.

Durable, stable and safe.

#### **Standard**

Self-lock Gate **Pothole Guard** Automatic Braking System **Motion Alarm Emergency Decent System Self-diagnosis** 

**Full Height Drive** 

**Folding Guardrails Emergency Stop** Hourmeter Flashing Beacon **Extension Platform**  Safety Arm **Tilt Sensor Charging Protection Forklift Hole Proportional Control** 

### **Optional**

**Load Sensing System** AC Power to the Platform Air Tube to the Platform

Grand in Sound Sharp in Heart Viture in Action

sales@hrdlift.com www.hered-lift.com