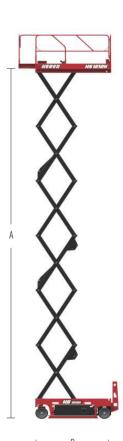

# **H** series

**GB/CE/ANSI Compliance** 

| Models                 | HS0607H        | HS0608H        | HS0808H        | HS0812H        | HS1012H        | HS1212H        | HS1413H        |
|------------------------|----------------|----------------|----------------|----------------|----------------|----------------|----------------|
|                        |                |                | Measurem       | ients          |                |                |                |
| Max.Working Height     | 7.8m           | 7.9m           | 9.9m           | 9.8m           | 11.8m          | 13.8m          | 15.7m          |
| A-Max. Platform Height | 5.8m           | 5.9m           | 7.9m           | 7.8m           | 9.8m           | 11.8m          | 13.7m          |
| B-Platform Length      | 1.63m          | 2.26m          | 2.26m          | 2.26m          | 2.26m          | 2.26m          | 2.64m          |
| C-Platform Width       | 0.74m          | 0.81m          | 0.81m          | 1.12m          | 1.12m          | 1.12m          | 1.12m          |
| Extension Size         | 0.9m           |
| D-Height(Rails Up)     | 2.17 m         | 2.15m          | 2.27m          | 2.28m          | 2.51m          | 2.62m          | 2.62m          |
| Height(Rails Down)     | 1.83m          | 1.84m          | 1.96m          | 1.68m          | 1.96m          | 2.09m          | 2.1m           |
| E-Length(With Ladder)  | 1.86m          | 2.43m          | 2.43m          | 2.49m          | 2.49m          | 2.49m          | 2.84m          |
| F-Overall Width        | 0.76m          | 0.81m          | 0.81m          | 1.18m          | 1.18m          | 1.19m          | 1.25m          |
| G-Wheelbase            | 1.32m          | 1.87m          | 1.87m          | 1.87m          | 1.87m          | 1.87m          | 2.22m          |
| H-Clearance(Stowed)    | 0.06m          | 0.1m           | 0.1m           | 0.1m           | 0.1m           | 0.1m           | 0.1m           |
| I-Clearance(Raised)    | 0.02m          |
| Performance            |                |                |                |                |                |                |                |
| Platform Capacity      | 230kg          | 380kg          | 230kg          | 450kg          | 320kg          | 320kg          | 250kg          |
| Extension Capacity     | 113kg          |
| Max.Occupancy          | 2              | 2              | 2              | 2              | 2              | 2              | 2              |
| Drive Speed(Stowed)    | 4km/h          | 3.5km/h        | 3.5km/h        | 3.5km/h        | 3.5km/h        | 3.5km/h        | 3.5km/h        |
| Drive Speed(Raised)    | 0.8km/h        |
| Turning Radius(in.)    | Om             | Om             | Om             | Om             | Om             | 0 m            | Om             |
| Turning Radius(out.)   | 1.55m          | 2.1m           | 2.1m           | 2.3m           | 2.3m           | 2.3m           | 2.3m           |
| Up/Down Time           | 16/34(s)       | 30/34(s)       | 31/40(s)       | 35/40(s)       | 62/39(s)       | 65/60(s)       | 80/60(s)       |
| Gradeability           | 25%            | 30%            | 25%            | 25%            | 25%            | 25%            | 25%            |
| Tilt Rating            | 1.5°/3°        | 1.5°/3°        | 2°/3°          | 2°/3°          | 1.5°/3°        | 1.5°/3°        | 1.5°/3°        |
| Control                | Proportional   |
| Drive                  | FWD            |
| Multi Disc Brake       | Rear           |
| Tires                  | 305mmx100mm    | 381mmx127mm    | 381mmx127mm    | 381mmx127mm    | 381mmx127mm    | 381mmx127mm    | 381mmx127mm    |
| Power                  |                |                |                |                |                |                |                |
| Batteries              | 4X6V/200Ah     | 4X6V/200Ah     | 4X6V/200 Ah    | 4X6V/200 Ah    | 4X6V/200Ah     | 4X12V/200Ah    | 4X12V/200Ah    |
| Charger                | 100-240VAC/30A |
| Weight                 |                |                |                |                |                |                |                |
| Weight                 | 1560kg         | 1985kg         | 2240kg         | 2620kg         | 2800kg         | 3020kg         | 3300kg         |