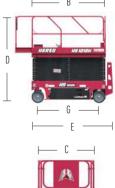

# **H** series

**GB/CE/ANSI Compliance** 

| Models                 | HS0607H        | HS0608H        | HS0808H        | HS0812H        | HS1012H        | HS1212H        | HS1413H        |
|------------------------|----------------|----------------|----------------|----------------|----------------|----------------|----------------|
|                        |                |                | Measurem       | ients          |                |                |                |
| Max.Working Height     | 7.8m           | 7.9m           | 9.9m           | 9.8m           | 11.8m          | 13.8m          | 15.7m          |
| A-Max. Platform Height | 5.8m           | 5.9m           | 7.9m           | 7.8m           | 9.8m           | 11.8m          | 13.7m          |
| B-Platform Length      | 1.63m          | 2.26m          | 2.26m          | 2.26m          | 2.26m          | 2.26m          | 2.64m          |
| C-Platform Width       | 0.74m          | 0.81m          | 0.81m          | 1.12m          | 1.12m          | 1.12m          | 1.12m          |
| Extension Size         | 0.9m           |
| D-Height(Rails Up)     | 2.17 m         | 2.15m          | 2.27m          | 2.28m          | 2.51m          | 2.62m          | 2.62m          |
| Height(Rails Down)     | 1.83m          | 1.84m          | 1.96m          | 1.68m          | 1.96m          | 2.09m          | 2.1m           |
| E-Length(With Ladder)  | 1.86m          | 2.43m          | 2.43m          | 2.49m          | 2.49m          | 2.49m          | 2.84m          |
| F-Overall Width        | 0.76m          | 0.81m          | 0.81m          | 1.18m          | 1.18m          | 1.19m          | 1.25m          |
| G-Wheelbase            | 1.32m          | 1.87m          | 1.87m          | 1.87m          | 1.87m          | 1.87m          | 2.22m          |
| H-Clearance(Stowed)    | 0.06m          | 0.1m           | 0.1m           | 0.1m           | 0.1m           | 0.1m           | 0.1m           |
| I-Clearance(Raised)    | 0.02m          |
| Performance            |                |                |                |                |                |                |                |
| Platform Capacity      | 230kg          | 380kg          | 230kg          | 450kg          | 320kg          | 320kg          | 250kg          |
| Extension Capacity     | 113kg          |
| Max.Occupancy          | 2              | 2              | 2              | 2              | 2              | 2              | 2              |
| Drive Speed(Stowed)    | 4km/h          | 3.5km/h        | 3.5km/h        | 3.5km/h        | 3.5km/h        | 3.5km/h        | 3.5km/h        |
| Drive Speed(Raised)    | 0.8km/h        |
| Turning Radius(in.)    | Om             | Om             | Om             | Om             | Om             | 0 m            | Om             |
| Turning Radius(out.)   | 1.55m          | 2.1m           | 2.1m           | 2.3m           | 2.3m           | 2.3m           | 2.3m           |
| Up/Down Time           | 16/34(s)       | 30/34(s)       | 31/40(s)       | 35/40(s)       | 62/39(s)       | 65/60(s)       | 80/60(s)       |
| Gradeability           | 25%            | 30%            | 25%            | 25%            | 25%            | 25%            | 25%            |
| Tilt Rating            | 1.5°/3°        | 1.5°/3°        | 2°/3°          | 2°/3°          | 1.5°/3°        | 1.5°/3°        | 1.5°/3°        |
| Control                | Proportional   |
| Drive                  | FWD            |
| Multi Disc Brake       | Rear           |
| Tires                  | 305mmx100mm    | 381mmx127mm    | 381mmx127mm    | 381mmx127mm    | 381mmx127mm    | 381mmx127mm    | 381mmx127mm    |
| Power                  |                |                |                |                |                |                |                |
| Batteries              | 4X6V/200Ah     | 4X6V/200Ah     | 4X6V/200 Ah    | 4X6V/200 Ah    | 4X6V/200Ah     | 4X12V/200Ah    | 4X12V/200Ah    |
| Charger                | 100-240VAC/30A |
| Weight                 |                |                |                |                |                |                |                |
| Weight                 | 1560kg         | 1985kg         | 2240kg         | 2620kg         | 2800kg         | 3020kg         | 3300kg         |