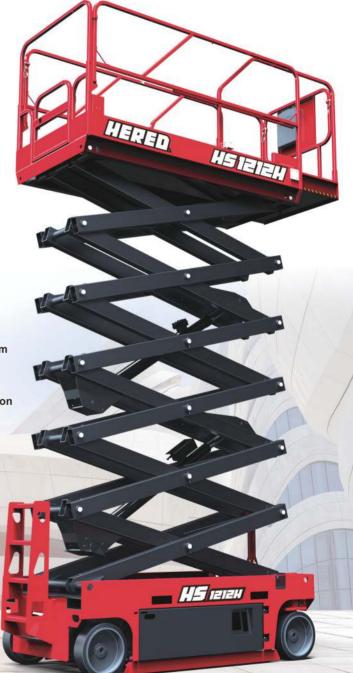

## **Self-Propelled Scissor Lifts**

#### Flexible and Stable

- Optimized matching, high cycle times, better endurance.
- Precise control greatly improves the smoothness of operating.
- Large ground clearance, stronger passability.

#### **Lower TCO**

Universal and modular design, easy maintenance.

Swing out trays of batteries and hydraulic system.

Durable, stable and safe.

#### **Standard**

Self-lock Gate
Pothole Guard
Proportional Controls
Automatic Braking System
Motion Alarm
Emergency Decent

Full Height Drive Folding Guardrails Emergency Stop Hourmeter Flashing Beacon Self-diagnosis Extension Platform Safety Arm Tilt Sensor Charging Protection Forklift Hole Horn

#### **Optional**

Load Sensing System
AC Power to the Platform
Air Tube to the Platform

Grand in Sound
Sharp in Heart
Viture in Action

sales@hrdlift.com www.hered-lift.com