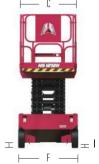

# **H** series

**GB/CE/ANSI Compliance** 

| Models                 | HS0607H        | HS0608H        | HS0808H        | HS0812H        | HS1012H        | HS1212H        | HS1413H        |
|------------------------|----------------|----------------|----------------|----------------|----------------|----------------|----------------|
|                        |                |                | Measurem       | ients          |                |                |                |
| Max.Working Height     | 7.8m           | 7.9m           | 9.9m           | 9.8m           | 11.8m          | 13.8m          | 15.7m          |
| A-Max. Platform Height | 5.8m           | 5.9m           | 7.9m           | 7.8m           | 9.8m           | 11.8m          | 13.7m          |
| B-Platform Length      | 1.63m          | 2.26m          | 2.26m          | 2.26m          | 2.26m          | 2.26m          | 2.64m          |
| C-Platform Width       | 0.74m          | 0.81m          | 0.81m          | 1.12m          | 1.12m          | 1.12m          | 1.12m          |
| Extension Size         | 0.9m           |
| D-Height(Rails Up)     | 2.17 m         | 2.15m          | 2.27m          | 2.28m          | 2.51m          | 2.62m          | 2.62m          |
| Height(Rails Down)     | 1.83m          | 1.84m          | 1.96m          | 1.68m          | 1.96m          | 2.09m          | 2.1m           |
| E-Length(With Ladder)  | 1.86m          | 2.43m          | 2.43m          | 2.49m          | 2.49m          | 2.49m          | 2.84m          |
| F-Overall Width        | 0.76m          | 0.81m          | 0.81m          | 1.18m          | 1.18m          | 1.19m          | 1.25m          |
| G-Wheelbase            | 1.32m          | 1.87m          | 1.87m          | 1.87m          | 1.87m          | 1.87m          | 2.22m          |
| H-Clearance(Stowed)    | 0.06m          | 0.1m           | 0.1m           | 0.1m           | 0.1m           | 0.1m           | 0.1m           |
| I-Clearance(Raised)    | 0.02m          |
| Performance            |                |                |                |                |                |                |                |
| Platform Capacity      | 230kg          | 380kg          | 230kg          | 450kg          | 320kg          | 320kg          | 250kg          |
| Extension Capacity     | 113kg          |
| Max.Occupancy          | 2              | 2              | 2              | 2              | 2              | 2              | 2              |
| Drive Speed(Stowed)    | 4km/h          | 3.5km/h        | 3.5km/h        | 3.5km/h        | 3.5km/h        | 3.5km/h        | 3.5km/h        |
| Drive Speed(Raised)    | 0.8km/h        |
| Turning Radius(in.)    | Om             | Om             | Om             | Om             | Om             | 0 m            | Om             |
| Turning Radius(out.)   | 1.55m          | 2.1m           | 2.1m           | 2.3m           | 2.3m           | 2.3m           | 2.3m           |
| Up/Down Time           | 16/34(s)       | 30/34(s)       | 31/40(s)       | 35/40(s)       | 62/39(s)       | 65/60(s)       | 80/60(s)       |
| Gradeability           | 25%            | 30%            | 25%            | 25%            | 25%            | 25%            | 25%            |
| Tilt Rating            | 1.5°/3°        | 1.5°/3°        | 2°/3°          | 2°/3°          | 1.5°/3°        | 1.5°/3°        | 1.5°/3°        |
| Control                | Proportional   |
| Drive                  | FWD            |
| Multi Disc Brake       | Rear           |
| Tires                  | 305mmx100mm    | 381mmx127mm    | 381mmx127mm    | 381mmx127mm    | 381mmx127mm    | 381mmx127mm    | 381mmx127mm    |
| Power                  |                |                |                |                |                |                |                |
| Batteries              | 4X6V/200Ah     | 4X6V/200Ah     | 4X6V/200 Ah    | 4X6V/200 Ah    | 4X6V/200Ah     | 4X12V/200Ah    | 4X12V/200Ah    |
| Charger                | 100-240VAC/30A |
| Weight                 |                |                |                |                |                |                |                |
| Weight                 | 1560kg         | 1985kg         | 2240kg         | 2620kg         | 2800kg         | 3020kg         | 3300kg         |