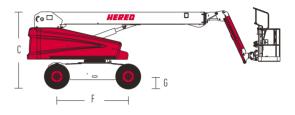

# Telescopic Boom Lift HT20J

**GB/CE/ANSI Compliance** 

| Model                                  | HT20J           |
|----------------------------------------|-----------------|
| Measurements                           |                 |
| Max. Working Height                    | 21.8m           |
| Max. Platform Height                   | 19.8m           |
| Max. Horizontal Extension              | 16.6m           |
| A- Length (Stowed)                     | 9.76m           |
| B- Width (Stowed)                      | 2.49m           |
| C-Height(Stowed)                       | 2.77m           |
| D- Platform Length                     | 2.44m           |
| E- Platform Width                      | 0.91m           |
| F- WheelBase                           | 2.5m            |
| Wheel Track                            | 2.1m            |
| G- Ground Clearance                    | 0.31m           |
| Perforn                                | nance           |
| Max.Capacity(Unrestricted/Restrictend) | 300kg/450kg     |
| Max.Drive Speed (Stowed)               | 4.8km/h         |
| Max.Gradeability                       | 45%             |
| Turning Radius (In.)                   | 2.42m           |
| Turning Radius (Out.)                  | 5.57m           |
| Turntable Rotation                     | Continuous 360° |
| Platform Rotation                      | -80°— 80°       |
| Jib Swing Angle                        | -65°— 78°       |
| Tilt Rating                            | 5°              |
| Max.Operating Wind Speed               | 12.5m/s         |
| Turntable Tail Swing                   | 1.42m           |
| Pow                                    | er              |
| Power Source                           | Kubota V2403    |
| Fuel Tank Capacity                     | 130L            |
| Control                                | 12V             |
| Hydraulic Tank Capacity                | 170L            |
| Drive                                  | AWD             |
| Steering                               | Front Wheels    |
| Tire                                   | es              |
| Tires                                  | 355/55D 625—16  |
| Weig                                   | ght             |
| Weight                                 | 12100kg         |