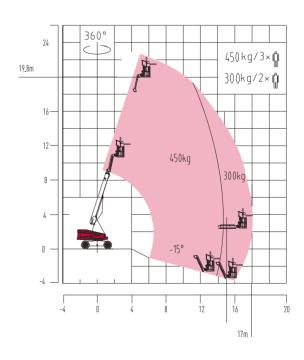

# Telescopic Boom Lift HT20J

**GB/CE/ANSI Compliance** 

| Model                                  | HT20J           |
|----------------------------------------|-----------------|
| Measurements                           |                 |
| Max. Working Height                    | 21.8m           |
| Max. Platform Height                   | 19.8m           |
| Max. Horizontal Extension              | 16.6m           |
| A- Length (Stowed)                     | 9.76m           |
| B- Width (Stowed)                      | 2.49m           |
| C-Height(Stowed)                       | 2.77m           |
| D- Platform Length                     | 2.44m           |
| E- Platform Width                      | 0.91m           |
| F- WheelBase                           | 2.5m            |
| Wheel Track                            | 2.1m            |
| G- Ground Clearance                    | 0.31m           |
| Perforn                                | nance           |
| Max.Capacity(Unrestricted/Restrictend) | 300kg/450kg     |
| Max.Drive Speed (Stowed)               | 4.8km/h         |
| Max.Gradeability                       | 45%             |
| Turning Radius (In.)                   | 2.42m           |
| Turning Radius (Out.)                  | 5.57m           |
| Turntable Rotation                     | Continuous 360° |
| Platform Rotation                      | -80°— 80°       |
| Jib Swing Angle                        | -65°— 78°       |
| Tilt Rating                            | 5°              |
| Max.Operating Wind Speed               | 12.5m/s         |
| Turntable Tail Swing                   | 1.42m           |
| Pow                                    | er              |
| Power Source                           | Kubota V2403    |
| Fuel Tank Capacity                     | 130L            |
| Control                                | 12V             |
| Hydraulic Tank Capacity                | 170L            |
| Drive                                  | AWD             |
| Steering                               | Front Wheels    |
| Tire                                   | es              |
| Tires                                  | 355/55D 625—16  |
| Weig                                   | ght             |
| Weight                                 | 12100kg         |