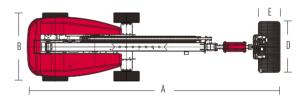

# Telescopic Boom Lift HT20J

**GB/CE/ANSI Compliance** 

| Model                                  | HT20J           |
|----------------------------------------|-----------------|
| Measurements                           |                 |
| Max. Working Height                    | 21.8m           |
| Max. Platform Height                   | 19.8m           |
| Max. Horizontal Extension              | 16.6m           |
| A- Length (Stowed)                     | 9.76m           |
| B- Width (Stowed)                      | 2.49m           |
| C-Height(Stowed)                       | 2.77m           |
| D- Platform Length                     | 2.44m           |
| E- Platform Width                      | 0.91m           |
| F- WheelBase                           | 2.5m            |
| Wheel Track                            | 2.1m            |
| G- Ground Clearance                    | 0.31m           |
| Perforn                                | nance           |
| Max.Capacity(Unrestricted/Restrictend) | 300kg/450kg     |
| Max.Drive Speed (Stowed)               | 4.8km/h         |
| Max.Gradeability                       | 45%             |
| Turning Radius (In.)                   | 2.42m           |
| Turning Radius (Out.)                  | 5.57m           |
| Turntable Rotation                     | Continuous 360° |
| Platform Rotation                      | -80°— 80°       |
| Jib Swing Angle                        | -65°— 78°       |
| Tilt Rating                            | 5°              |
| Max.Operating Wind Speed               | 12.5m/s         |
| Turntable Tail Swing                   | 1.42m           |
| Pow                                    | er              |
| Power Source                           | Kubota V2403    |
| Fuel Tank Capacity                     | 130L            |
| Control                                | 12V             |
| Hydraulic Tank Capacity                | 170L            |
| Drive                                  | AWD             |
| Steering                               | Front Wheels    |
| Tire                                   | es              |
| Tires                                  | 355/55D 625—16  |
| Weig                                   | ght             |
| Weight                                 | 12100kg         |