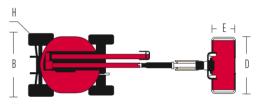

## Optional

AC power to the platform Air tube to the platform

Grand in Sound Sharp in Heart Viture in Action

sales@hrdlift.com

www.hered-lift.com

| Models                    | HA14JE      |
|---------------------------|-------------|
| Measurements              |             |
| Max. Working Height       | 15.7m       |
| Max. Platform Height      | 13.7m       |
| Max. Horizontal Extension | 7.24m       |
| Max.Up and Over Height    | 7.7m        |
| A- Length (Stowed)        | 6.42m       |
| B- Width (Stowed)         | 1.75m       |
| C- Height (Stowed)        | 2.01m       |
| D- Platform Length        | 1.52m       |
| E- Platform Width         | 0.76m       |
| F- Wheelbase              | 2.01m       |
| G- Ground Clearance       | 0.2m        |
| Performance               |             |
| Platform Capacity         | 230kg       |
| Max.Drive Speed (Stowed)  | 5.2km/h     |
| Max.Gradeability (Stowed) | 30%         |
| Turning Radius (In.)      | 0.8m        |
| Turning Radius (Out.)     | 3.8m        |
| Turntable Rotation        | 355°        |
| Platform Rotation         | ±90°        |
| H- Turntable Tailswing    | 0           |
| Tilt Rating               | 3°          |
| Operating Wind Speed      | 12.5m/s     |
| Power                     |             |
| Batteries(V/Ah)           | 8x6V/370Ah  |
| Charger                   | 48V/35A     |
|                           | ires        |
| Tires                     | 240/55—17.5 |
| Weight                    |             |
| Weight                    | 7070kg      |
| Hydraulic Tank Capacity   | 20L         |