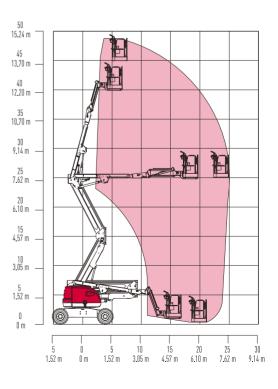

## Optional

AC power to the platform Air tube to the platform

Grand in Sound Sharp in Heart Viture in Action

sales@hrdlift.com

www.hered-lift.com

| Models                    | HA14JE      |
|---------------------------|-------------|
| Measurements              |             |
| Max. Working Height       | 15.7m       |
| Max. Platform Height      | 13.7m       |
| Max. Horizontal Extension | 7.24m       |
| Max.Up and Over Height    | 7.7m        |
| A- Length (Stowed)        | 6.42m       |
| B- Width (Stowed)         | 1.75m       |
| C- Height (Stowed)        | 2.01m       |
| D- Platform Length        | 1.52m       |
| E- Platform Width         | 0.76m       |
| F- Wheelbase              | 2.01m       |
| G- Ground Clearance       | 0.2m        |
| Performance               |             |
| Platform Capacity         | 230kg       |
| Max.Drive Speed (Stowed)  | 5.2km/h     |
| Max.Gradeability (Stowed) | 30%         |
| Turning Radius (In.)      | 0.8m        |
| Turning Radius (Out.)     | 3.8m        |
| Turntable Rotation        | 355°        |
| Platform Rotation         | ±90°        |
| H- Turntable Tailswing    | 0           |
| Tilt Rating               | 3°          |
| Operating Wind Speed      | 12.5m/s     |
| Power                     |             |
| Batteries(V/Ah)           | 8x6V/370Ah  |
| Charger                   | 48V/35A     |
|                           | ires        |
| Tires                     | 240/55—17.5 |
| Weight                    |             |
| Weight                    | 7070kg      |
| Hydraulic Tank Capacity   | 20L         |