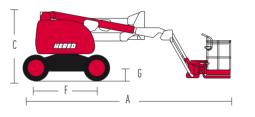

## Optional

AC power to the platform Air tube to the platform

Grand in Sound Sharp in Heart Viture in Action

sales@hrdlift.com

www.hered-lift.com

| Models                    | HA14JE      |
|---------------------------|-------------|
| Measurements              |             |
| Max. Working Height       | 15.7m       |
| Max. Platform Height      | 13.7m       |
| Max. Horizontal Extension | 7.24m       |
| Max.Up and Over Height    | 7.7m        |
| A- Length (Stowed)        | 6.42m       |
| B- Width (Stowed)         | 1.75m       |
| C- Height (Stowed)        | 2.01m       |
| D- Platform Length        | 1.52m       |
| E- Platform Width         | 0.76m       |
| F- Wheelbase              | 2.01m       |
| G- Ground Clearance       | 0.2m        |
| Performance               |             |
| Platform Capacity         | 230kg       |
| Max.Drive Speed (Stowed)  | 5.2km/h     |
| Max.Gradeability (Stowed) | 30%         |
| Turning Radius (In.)      | 0.8m        |
| Turning Radius (Out.)     | 3.8m        |
| Turntable Rotation        | 355°        |
| Platform Rotation         | ±90°        |
| H- Turntable Tailswing    | 0           |
| Tilt Rating               | 3°          |
| Operating Wind Speed      | 12.5m/s     |
| Power                     |             |
| Batteries(V/Ah)           | 8x6V/370Ah  |
| Charger                   | 48V/35A     |
|                           | ires        |
| Tires                     | 240/55—17.5 |
| Weight                    |             |
| Weight                    | 7070kg      |
| Hydraulic Tank Capacity   | 20L         |